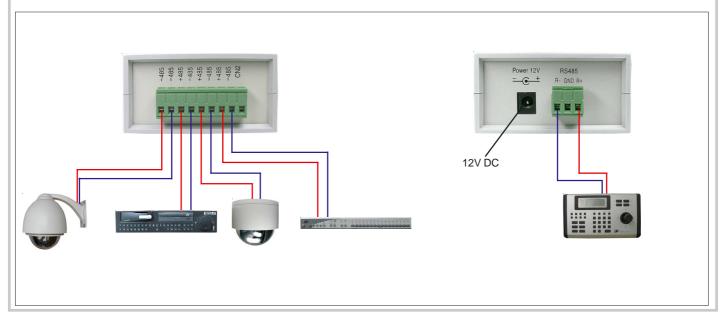

## **Technical data**

Function: RS-485 distributor with 1 input on

4 outputs, repeater for long RS-485

stretching about 1000m

Connection: RS-485 BUS

Signal: RS-485 to 1000m distance per output

Connection

RS-485: Screw clamp Voltage: 12V DC

Weight: 0,2 kg

Environment

Temperature:  $0^{\circ}\text{C} \sim 50^{\circ}\text{C}$ 

Air humidity: 10%~90% RH, not condense

Measurements

(WxHxD) 130 x 45 x 80 mm

Accessories included: Power supply 12V DC / 400mA